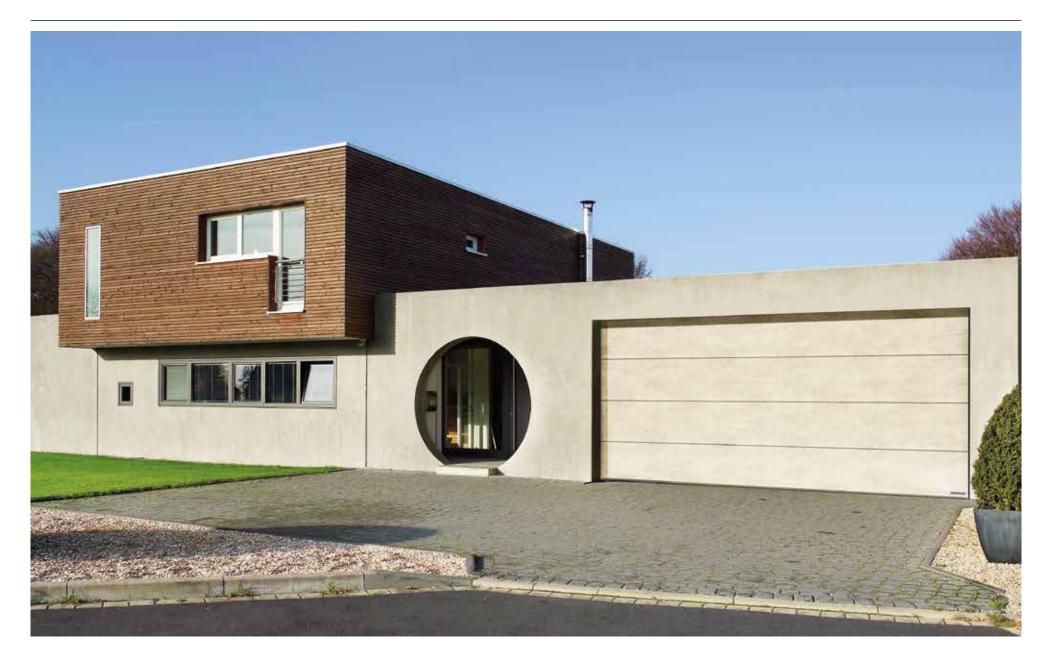

#### MATCHING GARAGE DOORS AND ENTRANCE DOORS.

Is a particularly harmonious overall appearance important for your home? Then we have the perfect unit of garage door and entrance door for you here. Our LPU 42 sectional garage door with expressive L-ribbing and the ThermoSafe Decoral aluminium entrance doors in 18 door designs are available in five decors with a perfectly coordinated matching look. The garage door and entrance door fulfil sophisticated design preferences, both individually and in combination.

## Matching garage doors and entrance doors

Aluminium entrance door ThermoSafe Decoral with matching Duragrain decors