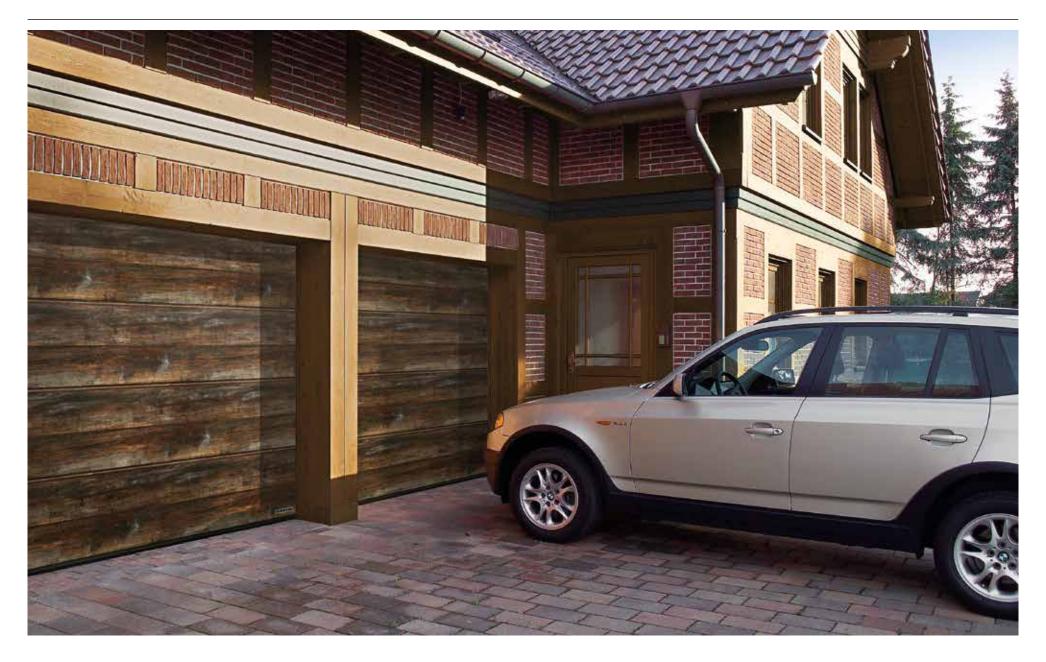

#### Matching garage doors and entrance doors

Aluminium entrance door ThermoSafe Decoral with matching Duragrain decors

#### MATCHING GARAGE DOORS AND ENTRANCE DOORS.

Is a particularly harmonious overall appearance important for your home? Then we have the perfect unit of garage door and entrance door for you here. Our LPU 42 sectional garage door with expressive L-ribbing and the ThermoSafe Decoral aluminium entrance doors in 18 door designs are available in five decors with a perfectly coordinated matching look. The garage door and entrance door fulfil sophisticated design preferences, both individually and in combination.

## Matching garage doors and entrance doors

Aluminium entrance door ThermoSafe Decoral with matching Duragrain decors