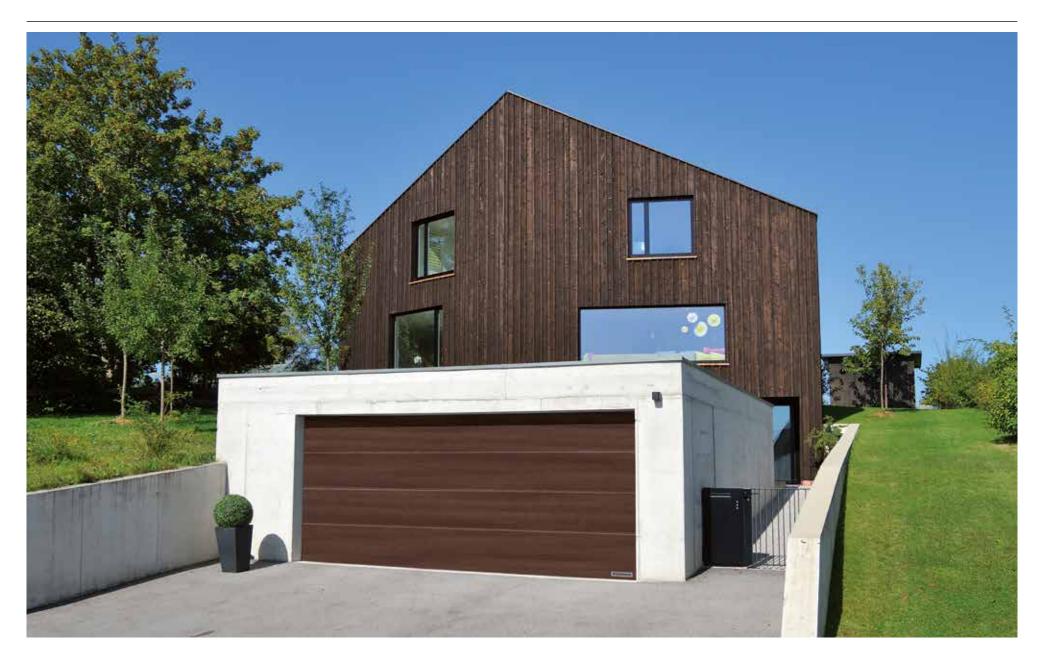

#### MATCHING GARAGE DOORS AND ENTRANCE DOORS.

Is a particularly harmonious overall appearance important for your home? Then we have the perfect unit of garage door and entrance door for you here. Our LPU 42 sectional garage door with expressive L-ribbing and the ThermoSafe Decoral aluminium entrance doors in 18 door designs are available in five decors with a perfectly coordinated matching look. The garage door and entrance door fulfil sophisticated design preferences, both individually and in combination.