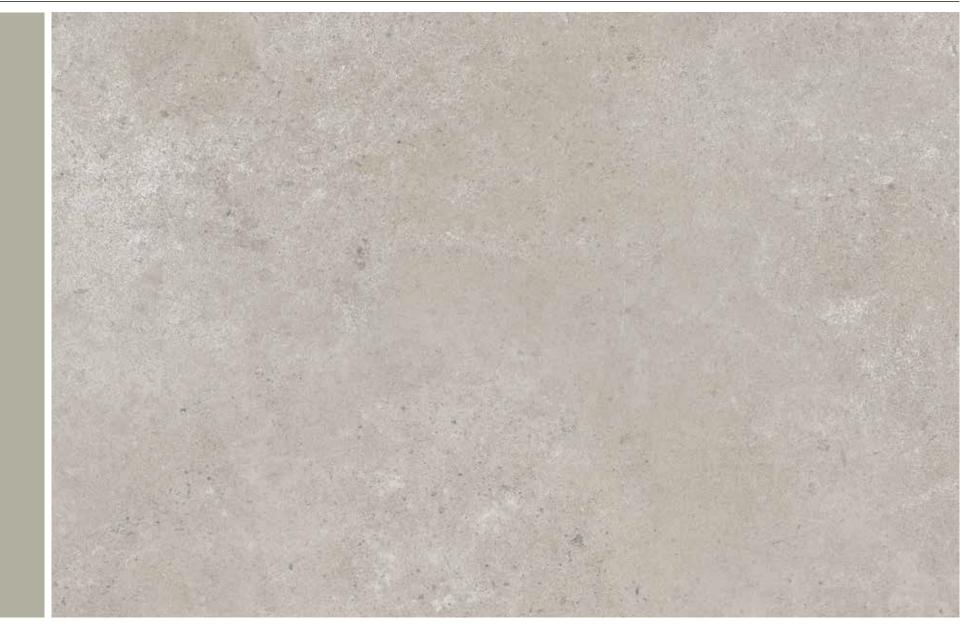

. With frame coverings **3** in the same surface finish and decor as the door section, you can enjoy a door appearance that is perfect in every detail.

Optionally, window frames, glazing profiles as well as frame profiles for side doors are available in an NCS colour matching the decor (see illustration **I** below and colour stripes with designation on the decor details pages from page 6) or in an individually selected RAL colour.

#### Decor detail view



#### 4 Decor 5 Colour for optional equipment such as glazing profiles

#### Note

The colours and surface finishes shown are subject to the limitations of the printing process and cannot be regarded as binding. Please consult with your local Hörmann sales partner.

#### Concrete



#### Concrete Duragrain



#### **Beige** Duragrain



#### **Moca** Duragrain





#### **Grigio** Duragrain



## Grigio scuro



# Grigio scuro



## **Rusty Steel**



# **Rusty Steel**



#### **Burned Oak**



## Burned Oak



#### Bamboo



#### Cherry Duragrain



#### Spruce



#### Malt Oak Duragrain



#### Nature Oak



#### Noce sorrento balsamico



#### Noce sorrento natur



#### Noce sorrento natur









## **Rusty Oak**



# Sheffield



#### Used Look



## Used Look



#### **Teak** Duragrain



#### **Colonial Walnut**



### Terra Walnut



#### **Terra Walnut**



#### White brushed

| 7        |  |
|----------|--|
| S 1500-N |  |
| 150      |  |
| Ś        |  |
|          |  |
|          |  |
|          |  |
|          |  |
|          |  |
|          |  |
|          |  |
|          |  |
|          |  |
|          |