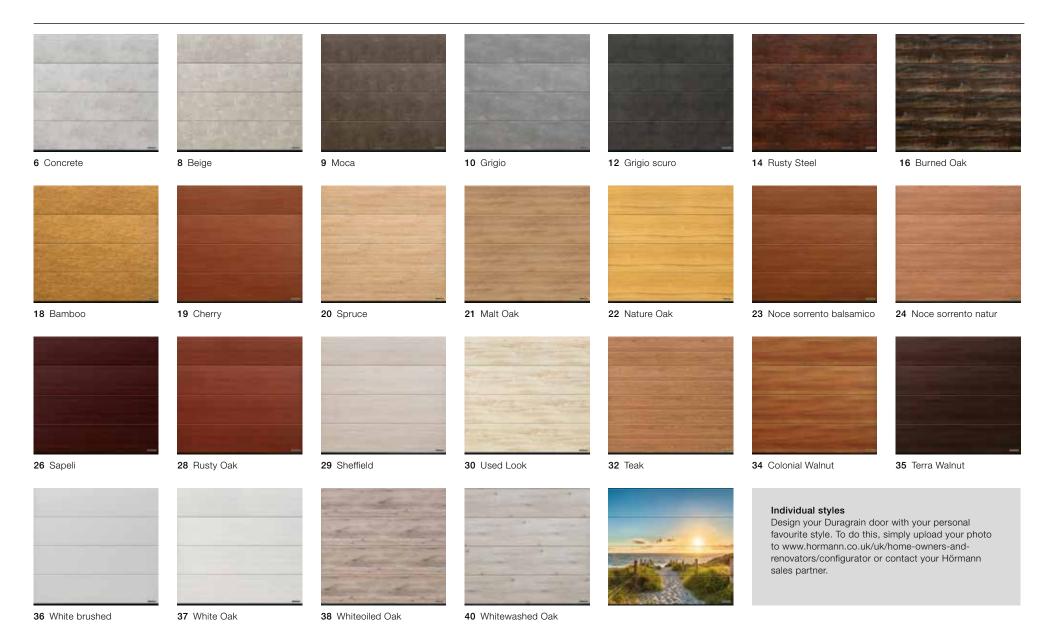

#### FINAL DECOR COATING WITH HIGH-STRENGTH PROTECTIVE

**PAINT**. The highly scratch-resistant and UV-resistant decor printing guarantees a permanently beautiful door appearance. The 30 decors are detailed, natural and colourfast. A harmonious, vibrant surface finish look is created by repeating the decor every 800 to 1300 mm (depending on the decor) and by offsetting the decor between the sections. Duragrain doors are generally supplied in Grey white, RAL 9002, on the inside of the door. When the door is opened, a thin grey-white stripe can be seen between the sections on the outside.

#### Concrete

#### Concrete Duragrain

#### **Beige** Duragrain

#### **Moca** Duragrain

#### **Grigio** Duragrain

## Grigio scuro

# Grigio scuro

## **Rusty Steel**

# **Rusty Steel**

#### **Burned Oak**

## Burned Oak

#### Bamboo

#### Cherry Duragrain

#### Spruce

#### Malt Oak Duragrain

#### Nature Oak

#### Noce sorrento balsamico

#### Noce sorrento natur

## **Rusty Oak**

# Sheffield

#### Used Look

## Used Look

#### **Teak** Duragrain

#### **Colonial Walnut**

### Terra Walnut

#### **Terra Walnut**

#### White brushed

| 7        |  |
|----------|--|
| S 1500-N |  |
| 150      |  |
| Ś        |  |
|          |  |
|          |  |
|          |  |
|          |  |
|          |  |
|          |  |
|          |  |
|          |  |
|          |  |
|          |  |
|          |  |
|          |  |
|          |  |
|          |  |
|          |  |
|          |  |
|          |  |
|          |  |
|          |  |
|          |  |
|          |  |
|          |  |
|          |  |
|          |  |
|          |  |
|          |  |
|          |  |
|          |  |
|          |  |
|          |  |

# White Oak

# Whiteoiled Oak

## Whiteoiled Oak

# Whitewashed Oak

## Whitewashed Oak