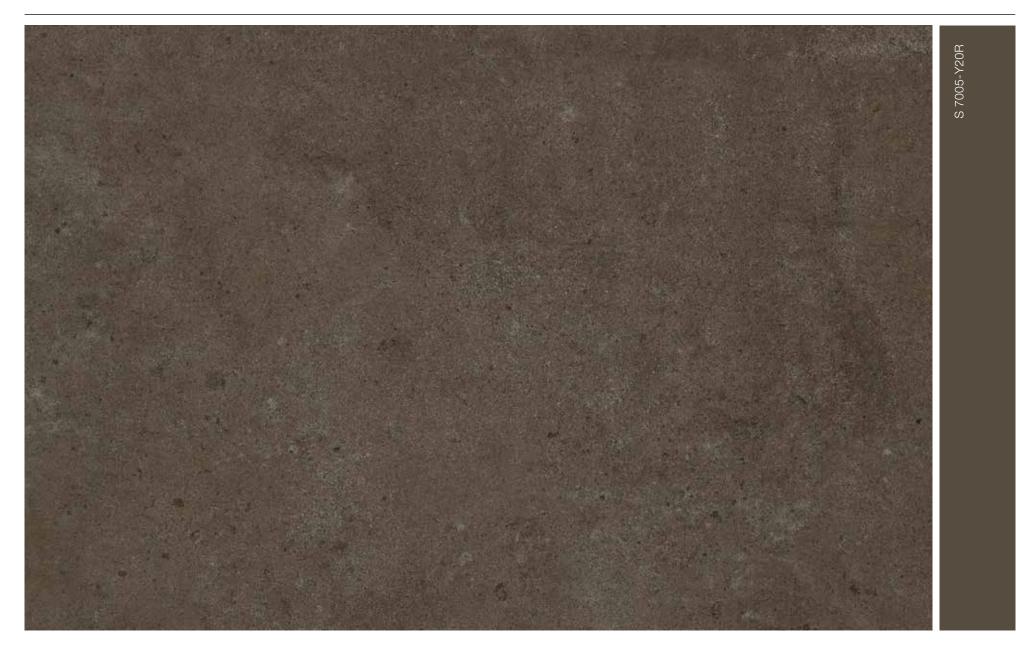

* in the same surface finish and decor as the door section, you can enjoy a door appearance that is perfect in every detail.

Optionally, window frames, glazing profiles as well as frame profiles for side doors are available in an NCS colour matching the decor (see illustration **I** below and colour stripes with designation on the decor details pages from page 6) or in an individually selected RAL colour.

#### Decor detail view



#### 4 Decor 5 Colour for optional equipment such as glazing profiles

#### Note

The colours and surface finishes shown are subject to the limitations of the printing process and cannot be regarded as binding. Please consult with your local Hörmann sales partner.

#### Concrete



#### Concrete Duragrain



#### **Beige** Duragrain



#### **Moca** Duragrain





#### **Grigio** Duragrain



## Grigio scuro



# Grigio scuro



## **Rusty Steel**



# **Rusty Steel**



#### **Burned Oak**



## Burned Oak



#### Bamboo



#### Cherry Duragrain



#### Spruce



#### Malt Oak Duragrain



#### Nature Oak



#### Noce sorrento balsamico



#### Noce sorrento natur



#### Noce sorrento natur









## **Rusty Oak**



# Sheffield



#### Used Look



## Used Look



#### **Teak** Duragrain



#### **Colonial Walnut**



### Terra Walnut



#### **Terra Walnut**



#### White brushed

| 7        |  |
|----------|--|
| S 1500-N |  |
| 150      |  |
| Ś        |  |
|          |  |
|          |  |
|          |  |
|          |  |
|          |  |
|          |  |
|          |  |
|          |  |
|          |  |
|          |  |
|          |  |
|