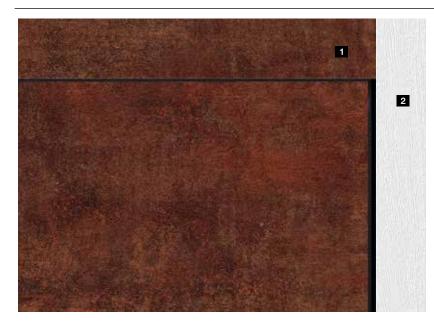

#### MATCHING APPEARANCE OF FRAMES AND DOOR LEAVES.

The harmonious appearance of a door is the result of many small details: The fascia panel **1** provided always matches the door sections. This ensures that everything fits together. The side frames **2** are available with a white Woodgrain surface finish as standard. With frame coverings **3** in the same surface finish and decor as the door section, you can enjoy a door appearance that is perfect in every detail.

Optionally, window frames, glazing profiles as well as frame profiles for side doors are available in an NCS colour matching the decor (see illustration **I** below and colour stripes with designation on the decor details pages from page 6) or in an individually selected RAL colour.

#### 4 Decor 5 Colour for optional equipment such as glazing profiles