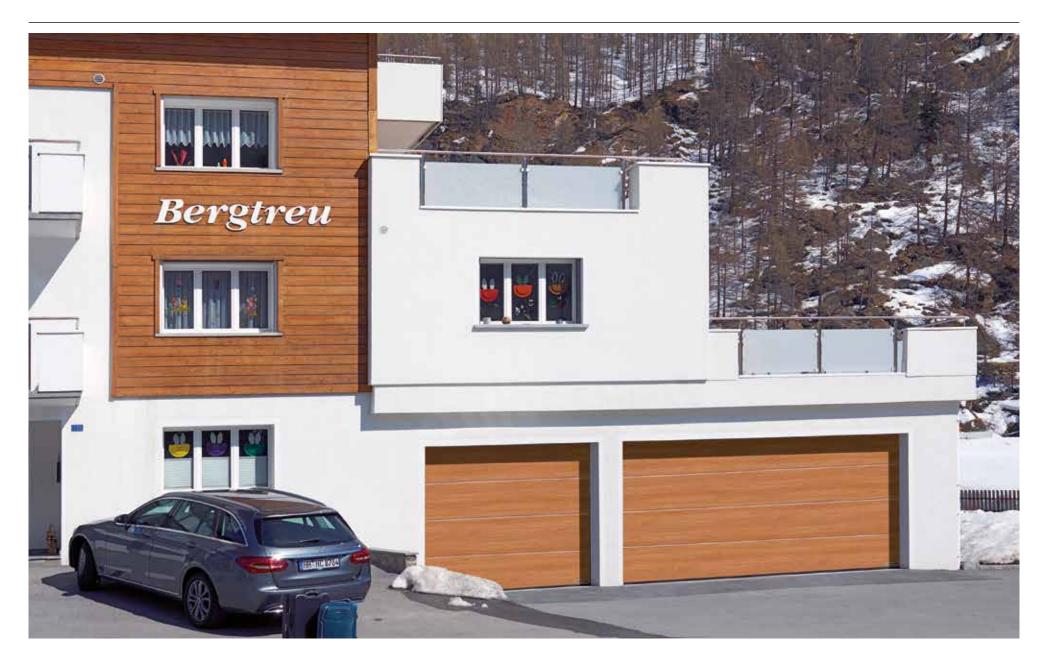

#### Matching garage doors and entrance doors

Aluminium entrance door ThermoSafe Decoral with matching Duragrain decors

#### MATCHING GARAGE DOORS AND ENTRANCE DOORS.

Is a particularly harmonious overall appearance important for your home? Then we have the perfect unit of garage door and entrance door for you here. Our LPU 42 sectional garage door with expressive L-ribbing and the ThermoSafe Decoral aluminium entrance doors in 18 door designs are available in five decors with a perfectly coordinated matching look. The garage door and entrance door fulfil sophisticated design preferences, both individually and in combination.