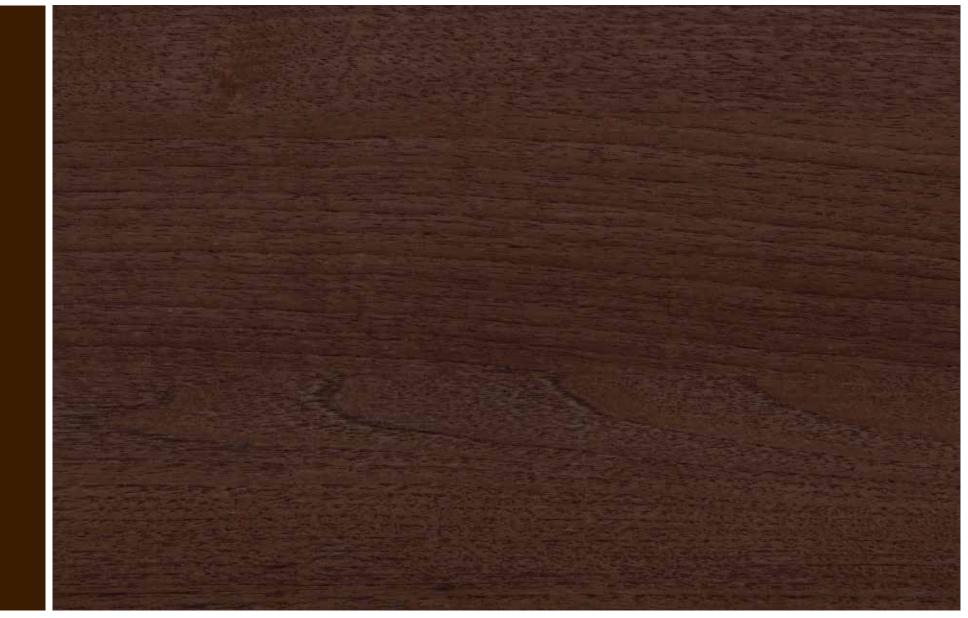

glazing profiles

#### Note

The colours and surface finishes shown are subject to the limitations of the printing process and cannot be regarded as binding. Please consult with your local Hörmann sales partner.

#### Concrete



#### Concrete Duragrain



#### **Beige** Duragrain



#### **Moca** Duragrain





#### **Grigio** Duragrain



## Grigio scuro



# Grigio scuro



## **Rusty Steel**



# **Rusty Steel**



#### **Burned Oak**



## Burned Oak



#### Bamboo



#### Cherry Duragrain



#### Spruce



#### Malt Oak Duragrain



#### Nature Oak



#### Noce sorrento balsamico



#### Noce sorrento natur



#### Noce sorrento natur









## **Rusty Oak**



# Sheffield



#### Used Look



## Used Look



#### **Teak** Duragrain



#### **Colonial Walnut**



### Terra Walnut



#### **Terra Walnut**



#### White brushed

| 7        |  |
|----------|--|
| S 1500-N |  |
| 150      |  |
| Ś        |  |
|          |  |
|          |  |
|          |  |
|          |  |
|          |  |
|          |  |
|          |  |
|          |  |
|          |  |
|          |  |
|          |  |
|          |  |
|          |  |
|          |  |
|          |  |
|          |  |
|          |  |
|          |  |
|          |  |
|          |  |
|          |  |
|          |  |
|          |  |
|          |  |
|          |  |
|          |  |
|          |  |
|          |  |
|          |  |
|          |  |

# White Oak



# Whiteoiled Oak



## Whiteoiled Oak



# Whitewashed Oak



## Whitewashed Oak



## Matching garage doors and entrance doors

Aluminium entrance door ThermoSafe Decoral with