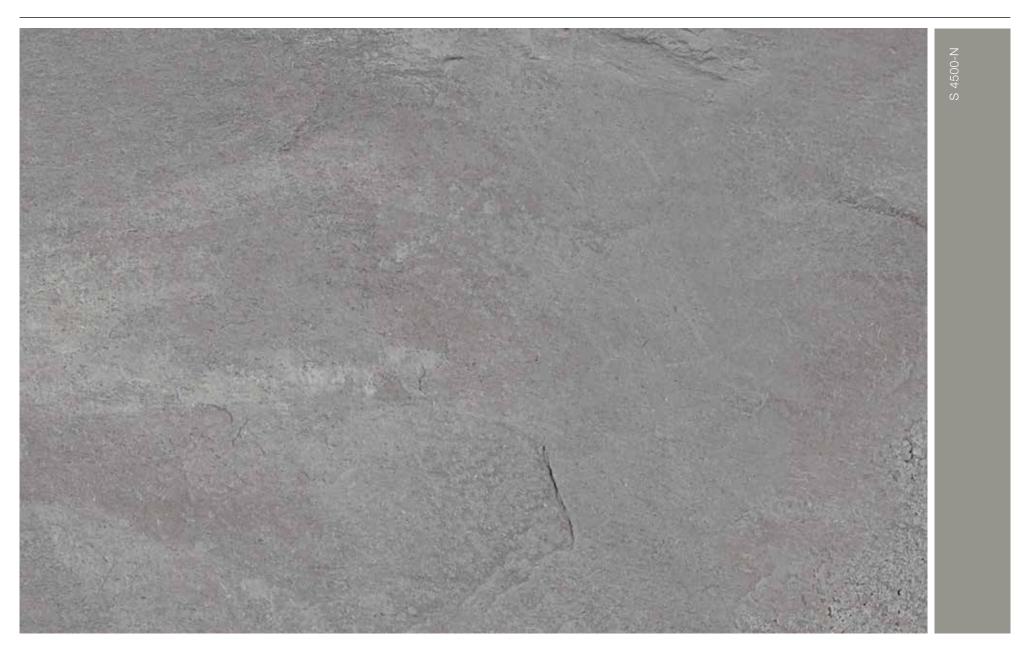

d decor as the door section, you can enjoy a door appearance that is perfect in every detail.

Optionally, window frames, glazing profiles as well as frame profiles for side doors are available in an NCS colour matching the decor (see illustration **I** below and colour stripes with designation on the decor details pages from page 6) or in an individually selected RAL colour.

#### Decor detail view



#### 4 Decor 5 Colour for optional equipment such as glazing profiles

#### Note

The colours and surface finishes shown are subject to the limitations of the printing process and cannot be regarded as binding. Please consult with your local Hörmann sales partner.

#### Concrete



#### Concrete Duragrain



#### **Beige** Duragrain



#### **Moca** Duragrain





#### **Grigio** Duragrain



## Grigio scuro



# Grigio scuro



## **Rusty Steel**



# **Rusty Steel**



#### **Burned Oak**



## Burned Oak



#### Bamboo



#### Cherry Duragrain



#### Spruce



#### Malt Oak Duragrain



#### Nature Oak



#### Noce sorrento balsamico



#### Noce sorrento natur



#### Noce sorrento natur









## **Rusty Oak**



# Sheffield



#### Used Look



## Used Look



#### **Teak** Duragrain



#### **Colonial Walnut**



### Terra Walnut



#### **Terra Walnut**



#### White brushed

| 7        |  |
|----------|--|
| S 1500-N |  |
| 150      |  |
| Ś        |  |
|          |  |
|          |  |
|          |  |
|          |  |
|          |  |
|          |  |
|          |  |
|          |  |
|          |  |
|          |  |
|          |  |
|          |  |
|          |  |
|