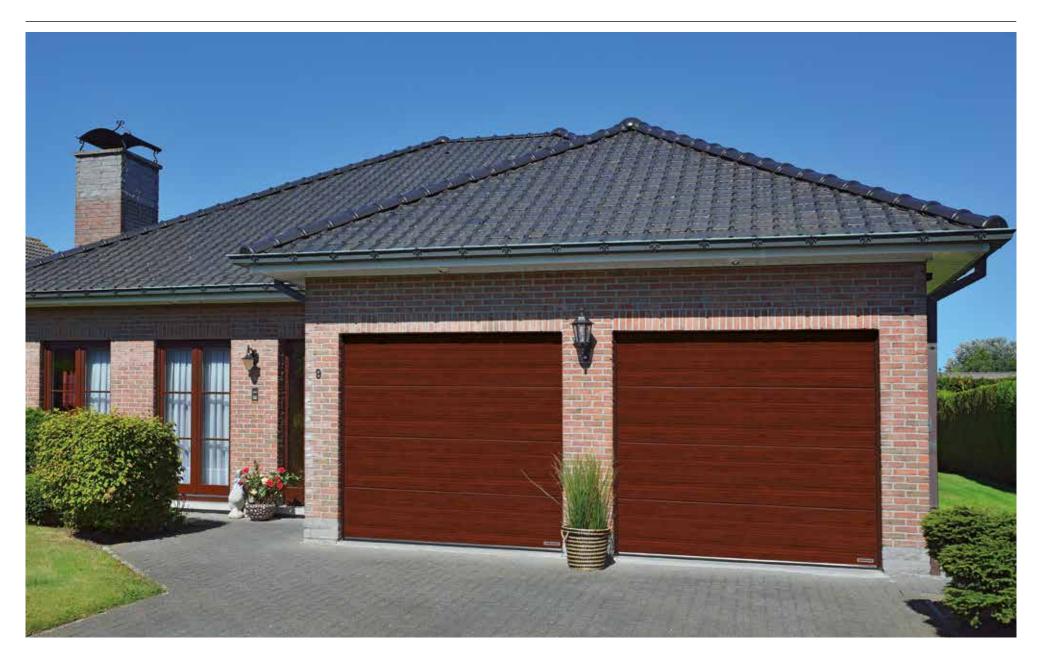

#### MATCHING GARAGE DOORS AND ENTRANCE DOORS.

Is a particularly harmonious overall appearance important for your home? Then we have the perfect unit of garage door and entrance door for you here. Our LPU 42 sectional garage door with expressive L-ribbing and the ThermoSafe Decoral aluminium entrance doors in 18 door designs are available in five decors with a perfectly coordinated matching look. The garage door and entrance door fulfil sophisticated design preferences, both individually and in combination.