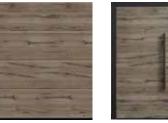

#### Matching garage doors and entrance doors

Aluminium entrance door ThermoSafe Decoral with matching Duragrain decors

#### MATCHING GARAGE DOORS AND ENTRANCE DOORS.

Is a particularly harmonious overall appearance important for your home? Then we have the perfect unit of garage door and entrance door for you here. Our LPU 42 sectional garage door with expressive L-ribbing and the ThermoSafe Decoral aluminium entrance doors in 18 door designs are available in five decors with a perfectly coordinated matching look. The garage door and entrance door fulfil sophisticated design preferences, both individually and in combination.

43 Barnwood .NEW

44 Barnwood grey .NEW

45 Wild Oak .NEW

47 Rusty Patina .NEW

For further information, see the "Entrance doors and garage doors with a matching look" brochure.