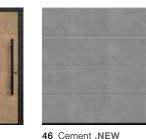

FINISH

**NEW.** Aluminium entrance door ThermoSafe Decoral with matching decors



#### Duragrain

Contents



#### Matching garage doors and entrance doors

Aluminium entrance door ThermoSafe Decoral with matching Duragrain decors



#### MATCHING GARAGE DOORS AND ENTRANCE DOORS.

Is a particularly harmonious overall appearance important for your home? Then we have the perfect unit of garage door and entrance door for you here. Our LPU 42 sectional garage door with expressive L-ribbing and the ThermoSafe Decoral aluminium entrance doors in 18 door designs are available in five decors with a perfectly coordinated matching look. The garage door and entrance door fulfil sophisticated design preferences, both individually and in combination.







43 Barnwood .NEW

44 Barnwood grey .NEW







45 Wild Oak .NEW



47 Rusty Patina .NEW



For further information, see the "Entrance doors and garage doors with a matching look" brochure.

#### Duragrain

Surface finish



#### FINAL DECOR COATING WITH HIGH-STRENGTH PROTECTIVE

**PAINT**. The highly scratch-resistant and UV-resistant decor printing guarantees a permanently beautiful door appearance. The 30 decors are detailed, natural and colourfast. A harmonious, vibrant surface finish look is created by repeating the decor every 800 to 1300 mm (depending on the decor) and by offsetting the decor between the sections. Duragrain doors are generally supplied in Grey white, RAL 9002, on the inside of the door. When the door is opened, a thin grey-white stripe can be seen between the sections on the outside.

#### Door leaf construct