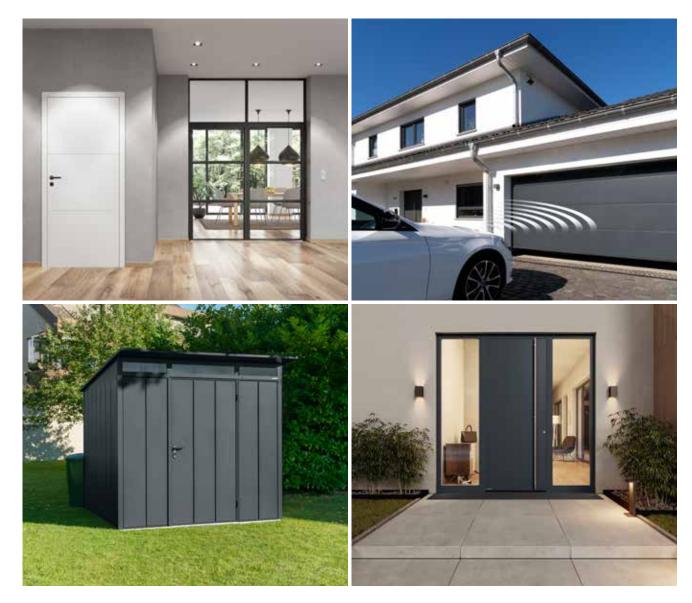

#### Matching garage doors and entrance doors

Aluminium entrance door ThermoSafe Decoral with matching Duragrain decors

#### MATCHING GARAGE DOORS AND ENTRANCE DOORS.

Is a particularly harmonious overall appearance important for your home? Then we have the perfect unit of garage door and entrance door for you here. Our LPU 42 sectional garage door with expressive L-ribbing and the ThermoSafe Decoral aluminium entrance doors in 18 door designs are available in five decors with a perfectly coordinated matching look. The garage door and entrance door fulfil sophisticated design preferences, both individually and in combination.

## Matching garage doors and entrance doors

Aluminium entrance door ThermoSafe Decoral with matching Duragrain decors