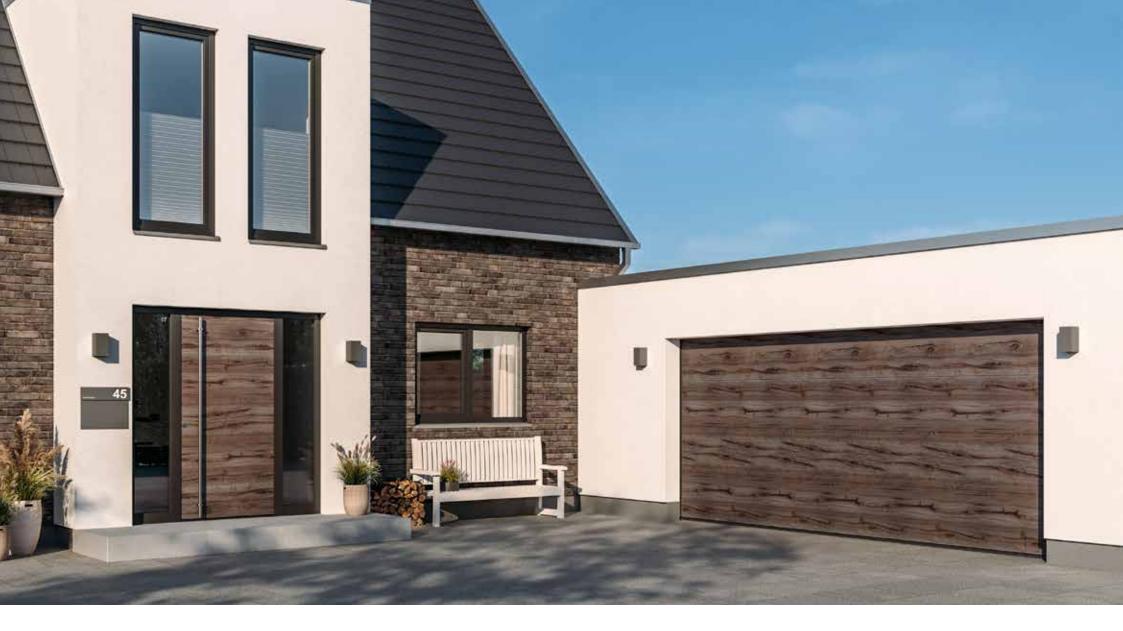

#### Matching garage doors and entrance doors

Aluminium entrance door ThermoSafe Decoral with matching Duragrain decors

#### MATCHING GARAGE DOORS AND ENTRANCE DOORS.

Is a particularly harmonious overall appearance important for your home? Then we have the perfect unit of garage door and entrance door for you here. Our LPU 42 sectional garage door with expressive L-ribbing and the ThermoSafe Decoral aluminium entrance doors in 18 door designs are available in five decors with a perfectly coordinated matching look. The garage door and entrance door fulfil sophisticated design preferences, both individually and in combination.