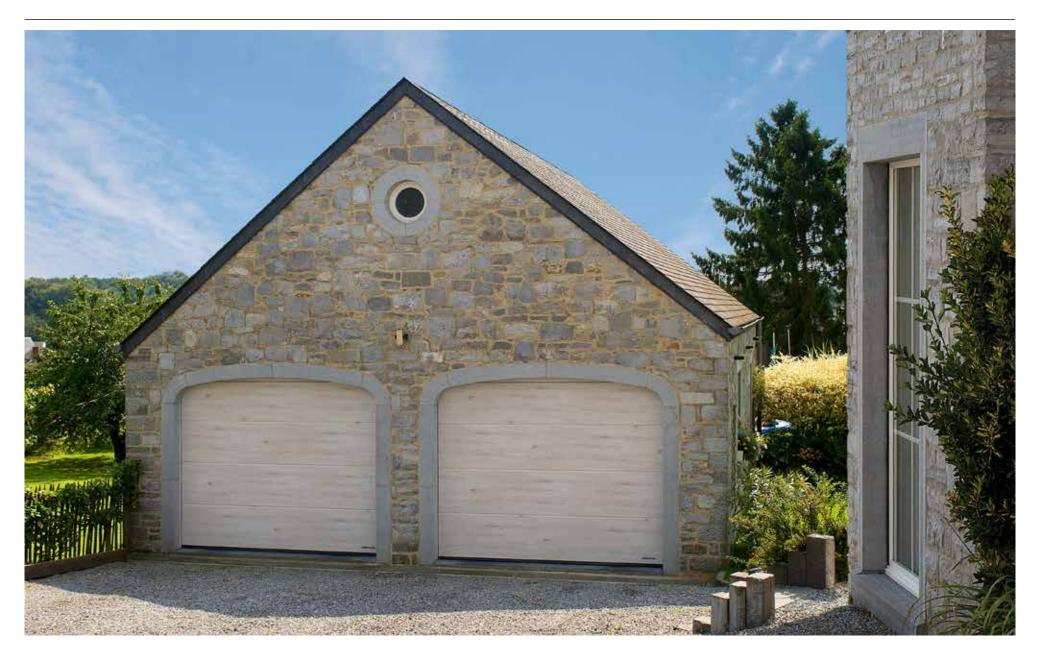

#### Matching garage doors and entrance doors

Aluminium entrance door ThermoSafe Decoral with matching Duragrain decors

#### MATCHING GARAGE DOORS AND ENTRANCE DOORS.

Is a particularly harmonious overall appearance important for your home? Then we have the perfect unit of garage door and entrance door for you here. Our LPU 42 sectional garage door with expressive L-ribbing and the ThermoSafe Decoral aluminium entrance doors in 18 door designs are available in five decors with a perfectly coordinated matching look. The garage door and entrance door fulfil sophisticated design preferences, both individually and in combination.

## Matching garage doors and entrance doors

Aluminium entrance door ThermoSafe Decoral with matching Duragrain decors