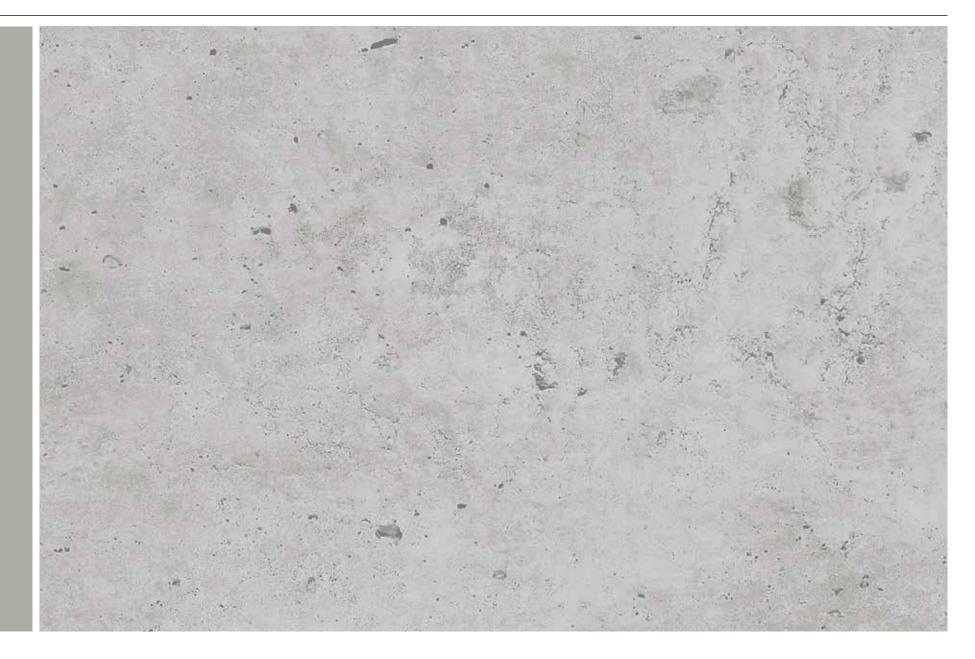

lable with a white Woodgrain surface finish as standard. With frame coverings **3** in the same surface finish and decor as the door section, you can enjoy a door appearance that is perfect in every detail.

Optionally, window frames, glazing profiles as well as frame profiles for side doors are available in an NCS colour matching the decor (see illustration **I** below and colour stripes with designation on the decor details pages from page 6) or in an individually selected RAL colour.

#### Decor detail view



#### 4 Decor 5 Colour for optional equipment such as glazing profiles

#### Note

The colours and surface finishes shown are subject to the limitations of the printing process and cannot be regarded as binding. Please consult with your local Hörmann sales partner.

#### Concrete



#### Concrete Duragrain



#### **Beige** Duragrain



#### **Moca** Duragrain





#### **Grigio** Duragrain



## Grigio scuro



# Grigio scuro



## **Rusty Steel**



# **Rusty Steel**



#### **Burned Oak**



## Burned Oak



#### Bamboo



#### Cherry Duragrain



#### Spruce



#### Malt Oak Duragrain



#### Nature Oak



#### Noce sorrento balsamico



#### Noce sorrento natur



#### Noce sorrento natur









## **Rusty Oak**



# Sheffield



#### Used Look



## Used Look



#### **Teak** Duragrain



#### **Colonial Walnut**



### Terra Walnut



#### **Terra Walnut**



#### White brushed

| 7        |  |
|----------|--|
| S 1500-N |  |
| 150      |  |
| Ś        |  |
|          |  |
|          |  |
|          |  |
|          |  |
|          |  |
|          |  |
|