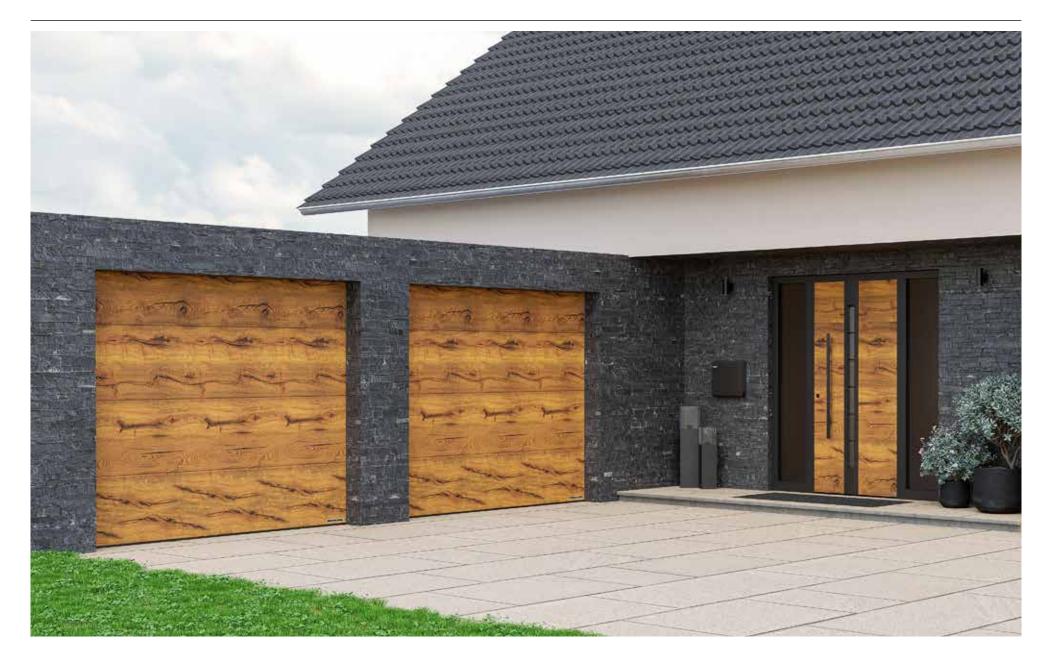

#### Matching garage doors and entrance doors

Aluminium entrance door ThermoSafe Decoral with matching Duragrain decors

#### MATCHING GARAGE DOORS AND ENTRANCE DOORS.

Is a particularly harmonious overall appearance important for your home? Then we have the perfect unit of garage door and entrance door for you here. Our LPU 42 sectional garage door with expressive L-ribbing and the ThermoSafe Decoral aluminium entrance doors in 18 door designs are available in five decors with a perfectly coordinated matching look. The garage door and entrance door fulfil sophisticated design preferences, both individually and in combination.

## Matching garage doors and entrance doors

Aluminium entrance door ThermoSafe Decoral with matching Duragrain decors