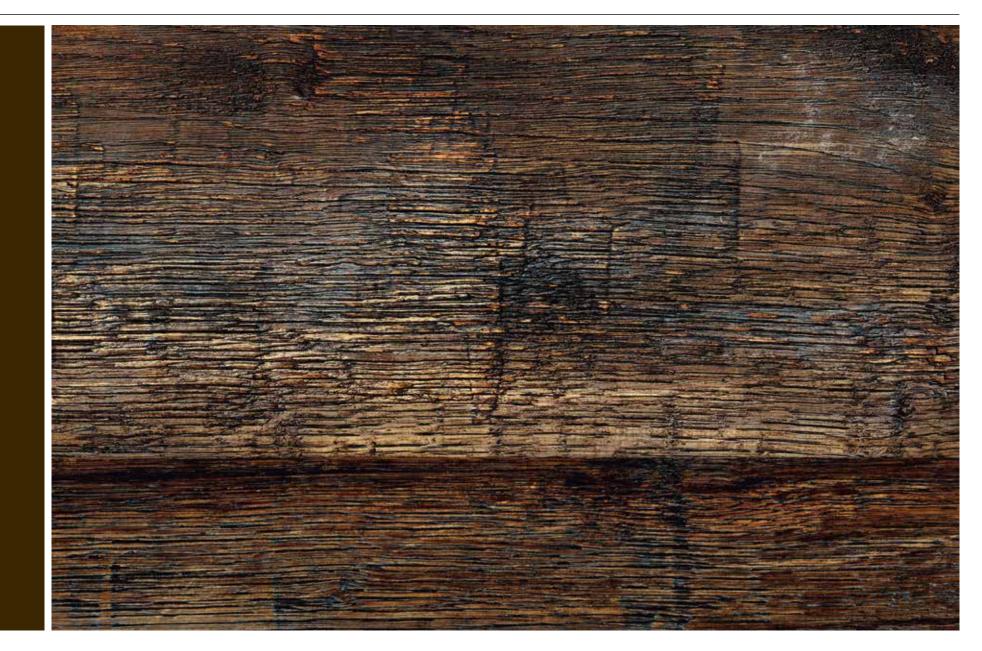

#### FINAL DECOR COATING WITH HIGH-STRENGTH PROTECTIVE

**PAINT**. The highly scratch-resistant and UV-resistant decor printing guarantees a permanently beautiful door appearance. The 30 decors are detailed, natural and colourfast. A harmonious, vibrant surface finish look is created by repeating the decor every 800 to 1300 mm (depending on the decor) and by offsetting the decor between the sections. Duragrain doors are generally supplied in Grey white, RAL 9002, on the inside of the door. When the door is opened, a thin grey-white stripe can be seen between the sections on the outside.

#### Door leaf construction

- 1 42 mm thick, double-skinned LPU steel sections with PU infill
- 2 Surface finish hot-galvanized on the interior and exterior
- 3 Sections primed on the interior and exterior in Grey white, RAL 9002
- **4** UV-resistant decor printing on the priming of the outside of the sections ensures a natural, colourfast decor appearance
- **5** The scratch-resistant final Duragrain coating provides the exterior of the decor with continuous protection against environmental effects, keeping the door beautiful for years to come