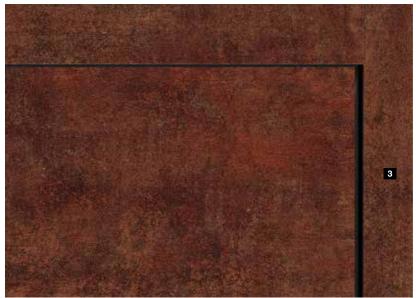

between the sections. Duragrain doors are generally supplied in Grey white, RAL 9002, on the inside of the door. When the door is opened, a thin grey-white stripe can be seen between the sections on the outside.

#### Door leaf construction

- 1 42 mm thick, double-skinned LPU steel sections with PU infill
- 2 Surface finish hot-galvanized on the interior and exterior
- 3 Sections primed on the interior and exterior in Grey white, RAL 9002
- **4** UV-resistant decor printing on the priming of the outside of the sections ensures a natural, colourfast decor appearance
- **5** The scratch-resistant final Duragrain coating provides the exterior of the decor with continuous protection against environmental effects, keeping the door beautiful for years to come

#### Duragrain Surface finish





#### MATCHING APPEARANCE OF FRAMES AND DOOR LEAVES.

The harmonious appearance of a door is the result of many small details: The fascia panel **1** provided always matches the door sections. This ensures that everything fits together. The side frames **2** are available with a white Woodgrain surface finish as standard. With frame coverings **3** in the same surface finish and decor as the door section, you can enjoy a door appearance that is perfect in every detail.

Optionally, window frames, glazing profiles as well as frame profiles for side doors are available in an NCS colour matching the decor (see illustration **I** below and colour stripes with designation on the decor details pages from page 6) or in an individually selected RAL colour.

#### Decor detail view



#### 4 Decor