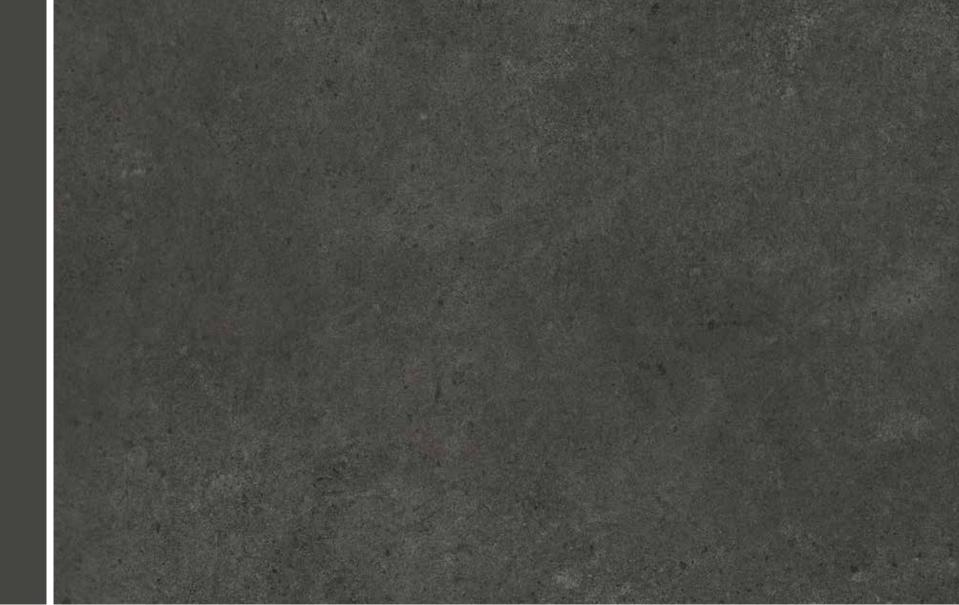

section, you can enjoy a door appearance that is perfect in every detail.

Optionally, window frames, glazing profiles as well as frame profiles for side doors are available in an NCS colour matching the decor (see illustration **I** below and colour stripes with designation on the decor details pages from page 6) or in an individually selected RAL colour.

#### Decor detail view



#### 4 Decor 5 Colour for optional equipment such as glazing profiles

#### Note

The colours and surface finishes shown are subject to the limitations of the printing process and cannot be regarded as binding. Please consult with your local Hörmann sales partner.

#### Concrete



#### Concrete Duragrain



#### **Beige** Duragrain



#### **Moca** Duragrain





#### **Grigio** Duragrain



## Grigio scuro



# Grigio scuro



## **Rusty Steel**



# **Rusty Steel**



#### **Burned Oak**



## Burned Oak



#### Bamboo



#### Cherry Duragrain



#### Spruce



#### Malt Oak Duragrain



#### Nature Oak



#### Noce sorrento balsamico



#### Noce sorrento natur



#### Noce sorrento natur









## **Rusty Oak**



# Sheffield



#### Used Look



## Used Look



#### **Teak** Duragrain



#### **Colonial Walnut**



### Terra Walnut



#### **Terra Walnut**



#### White brushed

| 7        |  |
|----------|--|
| S 1500-N |  |
| 150      |  |
| Ś        |  |
|          |  |
|          |  |
|          |  |
|          |  |
|          |  |
|          |  |
|          |  |
|          |  |
|          |  |
|          |  |
|          |  |
|          |  |
|          |  |
|          |  |
|