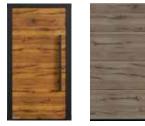

#### MATCHING APPEARANCE OF FRAMES AND DOOR LEAVES.

The harmonious appearance of a door is the result of many small details: The fascia panel **1** provided always matches the door sections. This ensures that everything fits together. The side frames **2** are available with a white Woodgrain surface finish as standard. With frame coverings **3** in the same surface finish and decor as the door section, you can enjoy a door appearance that is perfect in every detail.

Optionally, window frames, glazing profiles as well as frame profiles for side doors are available in an NCS colour matching the decor (see illustration **I** below and colour stripes with designation on the decor details pages from page 6) or in an individually selected RAL colour.

#### Decor detail view

#### 4 Decor 5 Colour for optional equipment such as glazing profiles