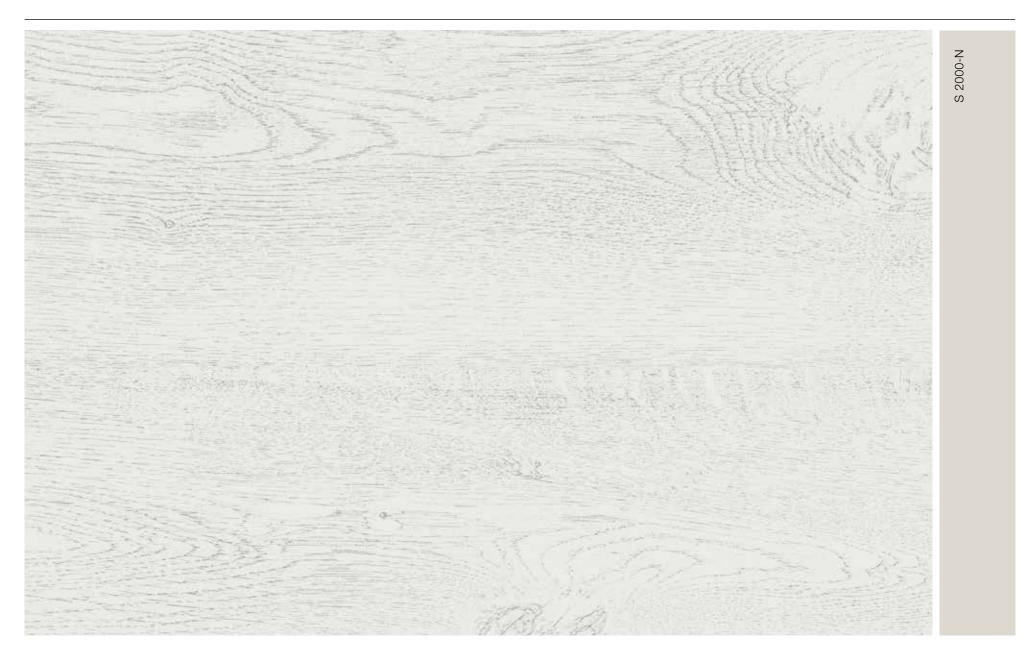

#### White brushed

| 7        |  |
|----------|--|
| S 1500-N |  |
| 150      |  |
| Ś        |  |
|          |  |
|          |  |
|          |  |
|          |  |
|          |  |
|          |  |
|          |  |
|          |  |
|          |  |
|          |  |
|          |  |
|          |  |
|          |  |
|          |  |
|          |  |
|          |  |
|          |  |
|          |  |
|          |  |
|          |  |
|          |  |
|          |  |
|          |  |
|          |  |
|          |  |
|          |  |
|          |  |
|          |  |
|          |  |
|          |  |