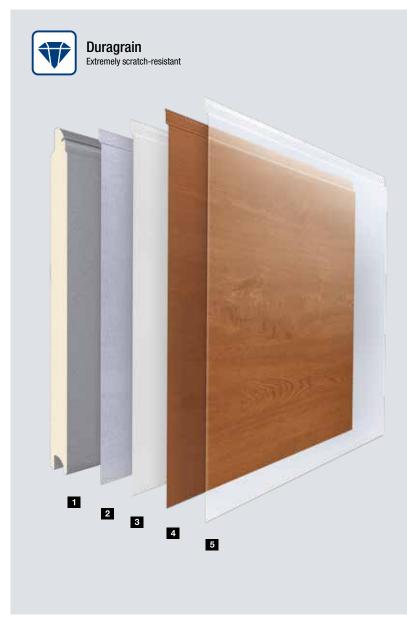

#### FINAL DECOR COATING WITH HIGH-STRENGTH PROTECTIVE

**PAINT**. The highly scratch-resistant and UV-resistant decor printing guarantees a permanently beautiful door appearance. The 30 decors are detailed, natural and colourfast. A harmonious, vibrant surface finish look is created by repeating the decor every 800 to 1300 mm (depending on the decor) and by offsetting the decor between the sections. Duragrain doors are generally supplied in Grey white, RAL 9002, on the inside of the door. When the door is opened, a thin grey-white stripe can be seen between the sections on the outside.

#### Door leaf construction

- 1 42 mm thick, double-skinned LPU steel sections with PU infill
- 2 Surface finish hot-galvanized on the interior and exterior
- 3 Sections primed on the interior and exterior in Grey white, RAL 9002
- **4** UV-resistant decor printing on the priming of the outside of the sections ensures a natural, colourfast decor appearance
- **5** The scratch-resistant final Duragrain coating provides the exterior of the decor with continuous protection against environmental effects, keeping the door beautiful for years to come