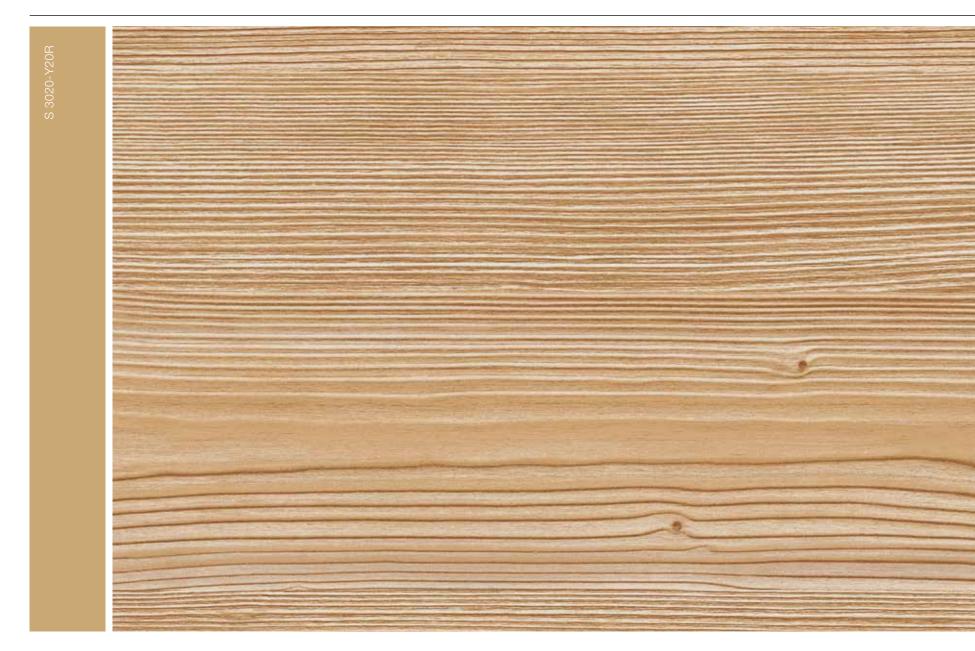

oors are available in an NCS colour matching the decor (see illustration **I** below and colour stripes with designation on the decor details pages from page 6) or in an individually selected RAL colour.

#### Decor detail view



#### 4 Decor 5 Colour for optional equipment such as glazing profiles

#### Note

The colours and surface finishes shown are subject to the limitations of the printing process and cannot be regarded as binding. Please consult with your local Hörmann sales partner.

#### Concrete



#### Concrete Duragrain



#### **Beige** Duragrain



#### **Moca** Duragrain





#### **Grigio** Duragrain



## Grigio scuro



# Grigio scuro



## **Rusty Steel**



# **Rusty Steel**



#### **Burned Oak**



## Burned Oak



#### Bamboo



#### Cherry Duragrain



#### Spruce



#### Malt Oak Duragrain



#### Nature Oak



#### Noce sorrento balsamico



#### Noce sorrento natur



#### Noce sorrento natur









## **Rusty Oak**



# Sheffield



#### Used Look



## Used Look



#### **Teak** Duragrain



#### **Colonial Walnut**



### Terra Walnut



#### **Terra Walnut**



#### White brushed

| 7        |  |
|----------|--|
| S 1500-N |  |
| 150      |  |
| Ś        |  |
|          |  |
|          |  |
|          |  |
|          |  |
|          |  |
|          |  |
|          |  |
|          |  |
|          |  |
|          |  |
|          |  |
|          |  |
|          |  |
|          |  |
|          |  |
|          |  |
|          |  |
|          |  |
|          |  |
|          |  |
|          |  |
|          |  |
|          |  |
|          |  |
|